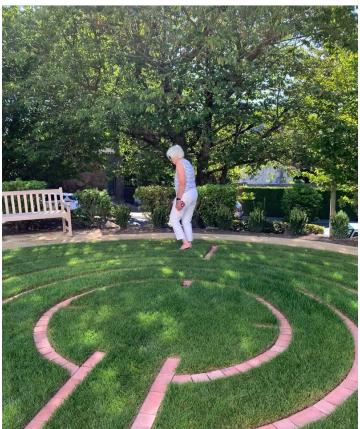

## Labyrinth at the Franciscan Spiritual Center, Milwaukie, Oregon Photos by Anne Wait

These are troubled times. As we prepare for tomorrow's election, walking a labyrinth is a good way to ease the stress. Wherever you are, find a labyrinth near you. If you can't walk a labyrinth in person, you can use a finger labyrinth or virtual labyrinth.

## Pre-election Walk for Peace Monday, November 2 at 7:00 PM Pacific Time

This is a non-political event. On the eve of the election, it is intended to utilize the labyrinth for inner guidance and inner peace and to send out peace to our country.