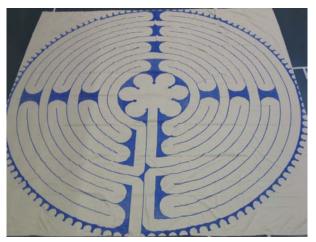

## World Labyrinth Day

### Walk as One at One!

### **Schedule for the Day**

9:00 AM - Arrive and set up for drawing a chalk labyrinth (volunteers welcome)

12:00 PM - Labyrinth should be ready to walk

1:00 PM - Join people from around the world who will be walking labyrinths at 1 PM in every time zone!