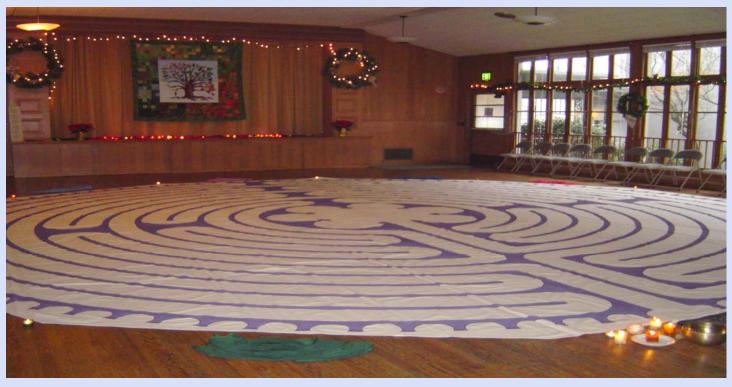

## Walk in Peace

## New Year's Day 2010 Labyrinth Walk From Noon to 4 p.m. Grace Memorial Episcopal Church 1535 NE 17<sup>th</sup> Avenue, Portland, OR 97232

- Listen to the gentle sounds of the flute and harp while walking
- Experience the paths of two labyrinths
- Meditate on personal and world peace
- Write prayers for harmony and goodwill
- Participate in an art studio, write in a journal, or visit the labyrinth market
- Attend a noon-time introductory class for new labyrinth walkers