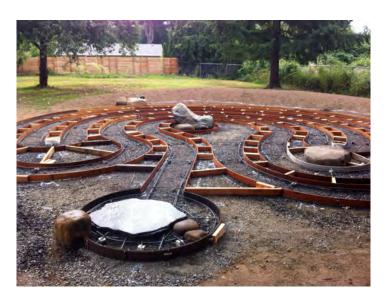

## Vision and Symbolism

Colored concrete with smooth finish, exposed aggregate and pebbles. Low plantings to fill inbetween paths. Warm, inviting, tactile, grounded.

Labyrinth size - 35.75 FT DIA

22" path The Master Number 22 symbolizes the principle of precision and balance.

11" "walls" The Master Number 11 is usually called 'the Illuminator', 'the Messenger' or 'the

> Teacher', as those under the influence of this Master Number are here to be inspirational guiding lights, and their mission is to bring illumination to others and to help

raise spiritual awareness.

77" center Number 77 – Double dose of the

numerology meaning of *Number 7*. The numerology meaning, significance, and symbolism of *Number 77* is introspection, transformation, awakening, self discovery, and detachment. With the vibrational

influence of the Number 5

 $(7 + 7 = 14 \ 1 + 4 = 5)$ , the *Number 77* lends itself to indicate coming changes of self discovery or increased knowledge through understanding oneself. This is a time for introspections from which you will gain knowledge of yourself. This will lead to greater motivation, transformation, or

freedom.

5 circuits 5 is the number of the harmony and the

balance. It is also the number of the divine

grace.