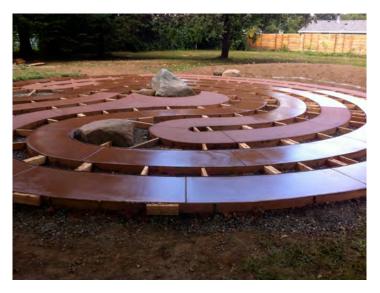

## 5 Circuit Classical Labyrinth

Private Residence Portland, Oregon

Constructed August 2016

Labyrinth design, form work, planting design, soil prep, drip irrigation, and planting by FERTILE GROUND, LLC Stephen Shibley, RLA RLC

Excavation and grading by Klaetsch Construction , Kris Klaetsch

Concrete pour by J.A.F.F., Jeff Abney

## Vision and Symbolism

Colored concrete with smooth finish, exposed aggregate and pebbles. Low plantings to fill inbetween paths. Warm, inviting, tactile, grounded.

Labyrinth size - 35.75 FT DIA

22" path The Master Number 22 symbolizes the principle of precision and balance.