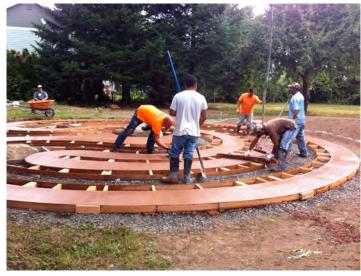

## 5 Circuit Classical Labyrinth

Private Residence Portland, Oregon

Constructed August 2016

Labyrinth design, form work, planting design, soil prep, drip irrigation, and planting by FERTILE GROUND, LLC Stephen Shibley, RLA RLC

Excavation and grading by Klaetsch Construction , Kris Klaetsch

Concrete pour by J.A.F.F., Jeff Abney