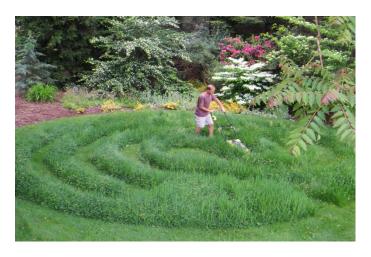

Creating a safe liminal space to explore, mown into your own turf...

## LAWN LABYRINTHS

I provide design and installation services to create seasonal lawn labyrinths in a day, using variations on the classic seven-circuit labyrinth.

Size and pattern vary depending on space available. Client will be responsible for future mowings to maintain the labyrinth.