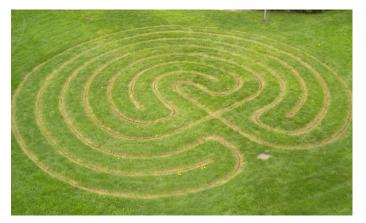

Creating a safe liminal space to explore, mown into your own turf...

## LAWN LABYRINTHS

I provide design and installation services to create seasonal lawn labyrinths in a day, using variations on the classic seven-circuit labyrinth.

Size and pattern vary depending on space available. Client will be responsible for future mowings to maintain the labyrinth.