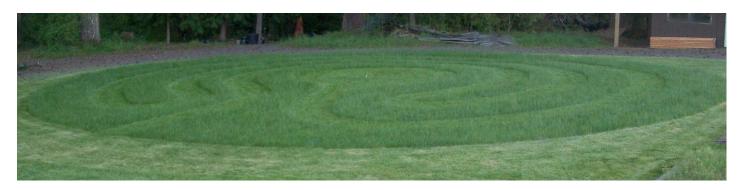

Creating a safe liminal space to explore, mown into your own turf...

## LAWN LABYRINTHS

I provide design and installation services to create seasonal lawn labyrinths in a day, using variations on the classic seven-circuit labyrinth.

Size and pattern vary depending on space available. Client will be responsible for future mowings to maintain the labyrinth.