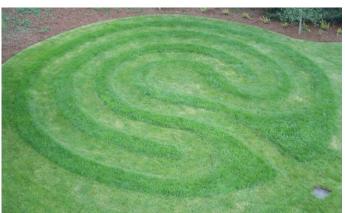

Creating a safe liminal space to explore, mown into your own turf...

## LAWN LABYRINTHS

I provide design and installation services to create seasonal lawn labyrinths in a day, using variations on the classic seven-circuit labyrinth.

Size and pattern vary depending on space available. Client will be responsible for future mowings to maintain the labyrinth.